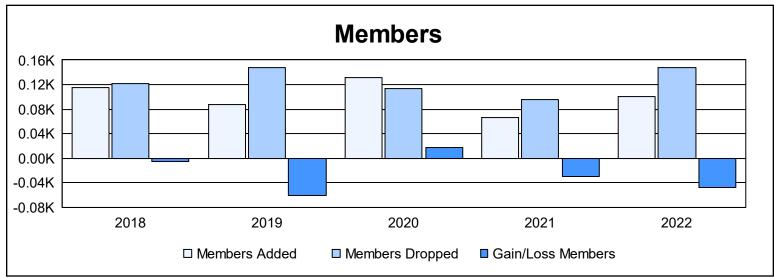

District 110BZ As of June 2022 Cumulative

| Year      | New<br>Clubs | Dropped<br>Clubs | Gain/<br>Loss<br>Clubs | New<br>Members | Charter<br>Members | Reinstate<br>Members | Transfer<br>Members | Total<br>Member<br>Added | Total<br>Members<br>Dropped | Gain/<br>Loss<br>Members |
|-----------|--------------|------------------|------------------------|----------------|--------------------|----------------------|---------------------|--------------------------|-----------------------------|--------------------------|
| 2017-2018 | 0            | 0                | 0                      | 110            | 0                  | 1                    | 4                   | 115                      | 121                         | -6                       |
| 2018-2019 | 0            | 0                | 0                      | 80             | 0                  | 2                    | 5                   | 87                       | 148                         | -61                      |
| 2019-2020 | 0            | 0                | 0                      | 125            | 0                  | 1                    | 5                   | 131                      | 114                         | 17                       |
| 2020-2021 | 0            | 0                | 0                      | 55             | 0                  | 5                    | 6                   | 66                       | 96                          | -30                      |
| 2021-2022 | 0            | 0                | 0                      | 92             | 0                  | 7                    | 2                   | 101                      | 148                         | -47                      |
| Average   | 0            | 0                | 0                      | 92             | 0                  | 3                    | 4                   | 100                      | 125                         | -25                      |